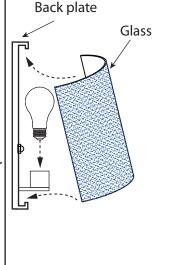

- 4. Once connections of wires are completed, carefully tuck wires and wire nuts into the electrical box making sure no bare wire (on the black and white) is visible at the wire nuts. Position hole in fixture over nipple and secure in place with star washer and cap nut.
- $5_{\circ}$  Install proper bulb type and wattage (not included).
- 6. Place the glass over the back plate.