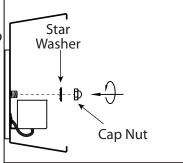

#### **INSTALLATION:**

House supply

Ground wire

- $\mathbb{1}_{ ilde{\circ}}$  Attach nipple to mounting bracket. Adjust so it will clear hole in back of fixture and then lock nipple in place with hex nut.
- 2. Attach mounting bracket to electrical outlet box with electrical box screws (not included).
- $oxtimes_{oldsymbol{\circ}}$  Connect the ground wire (bare copper or green) from your fixture to the ground Wire (bare copper or green) or ground screw in the electrical outlet box. Connect electrical wires of fixture to wires in electrical box by marretting white wire to white wire, then black wire to black wire.

- 4. Once connections of wires are completed, carefully tuck wires and wire nuts into the electrical box making sure no bare wire (on the black and white) is visible at the wire nuts. Position hole in fixture over nipple and secure in place with star washer and cap nut.
- $5_{\circ}$  Install proper bulb type and wattage (not included).
- 6. Place the glass over the back plate.