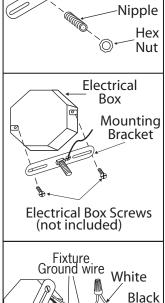

### **SAFETY PRECAUTIONS:**

Mountina

Bracket

- 1. TURN OFF ELECTRICAL POWER BEFORE STARTING INSTALLATION OF LIGHT FIXTURE.
- 2. THIS PRODUCT MUST BE INSTALLED IN ACCORDANCE WITH THE APPLICABLE INSTALLATION CODE BY A PERSON FAMILIAR WITH THE CONSTRUCTION AND OPERATION OF THE PRODUCT AND THE HAZARDS INVOLVED.
- 3. CAUTION RISK OF FIRE. CONSULT A QUALIFIED ELECTRICIAN TO ENSURE CORRECT BRANCH **CIRCUIT CONDUCTOR.**
- 4. CONNECT THE GROUND WIRE (BARE COPPER OR GREEN) FROM YOUR FIXTURE TO THE GROUND WIRE (BARE COPPER OR GREEN) OR GROUND SCREW IN THE ELECTRICAL BOX. NOTE: Product may not look exactly as shown in figures.

#### **INSTALLATION:**

House supply

Ground wire

- $\mathbb{1}_{ ilde{\circ}}$  Attach nipple to mounting bracket. Adjust so it will clear hole in back of fixture and then lock nipple in place with hex nut.
- 2. Attach mounting bracket to electrical outlet box with electrical box screws (not included).
- $oxtimes_{oldsymbol{\circ}}$  Connect the ground wire (bare copper or green) from your fixture to the ground Wire (bare copper or green) or ground screw in the electrical outlet box. Connect electrical wires of fixture to wires in electrical box by marretting white wire to white wire, then black wire to black wire.

- 4. Once connections of wires are completed, carefully tuck wires and wire nuts into the electrical box making sure no bare wire (on the black and white) is visible at the wire nuts. Position hole in fixture over nipple and secure in place with star washer and cap nut.
- $5_{\circ}$  Install proper bulb type and wattage (not included).
- 6. Place the glass over the back plate.